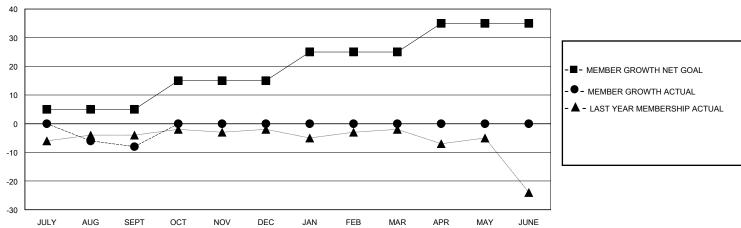

## GOALS AND ACTUAL MEMBERS CUMULATIVE

|                           |    |                                              | ir————                                 |              |   |
|---------------------------|----|----------------------------------------------|----------------------------------------|--------------|---|
| DROPPED CLUBS: 0          |    | 7 CLUBS OF 29 ADDED 1 OR MORE<br>NEW MEMBERS | GENDER DISTRIBUTION  MALE 327 (57.57%) |              |   |
| DROPPED MEMBERS           |    |                                              | FEMALE                                 | 241 (42.43%) |   |
| DECEASED                  | 2  | CLICK HERE FOR CUMULATIVE                    | TOTAL FAMILY UNIT MEMBERS              |              | 0 |
| CLUB CANCELLED 0 OTHER 16 |    | MEMBERSHIP DATA                              | FAMILY MEMBERS PAYING HALF DUES        |              | 0 |
| TOTAL                     | 18 |                                              |                                        |              |   |